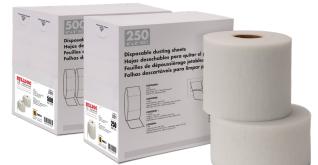

#### Available in two convenient sizes:

# 31870 6" x 5" Sheets (2 Rolls of 250 sheets each - total 500 sheets)

# 31871 6" x 8" Sheets (1 Roll of 250 sheets)

#### What sizes are available?

| Triple S<br>Item # | Sheet Size                       | Sheets/<br>Roll | Roll/<br>Case | Roll<br>Length |
|--------------------|----------------------------------|-----------------|---------------|----------------|
| 31871              | 6" x 8"<br>(152.4 mm x 203.2 mm) | 250             | 1             | 125'           |
| 31870              | 6" x 5"<br>(152.4 mm x 127 mm)   | 250             | 2             | 125'           |