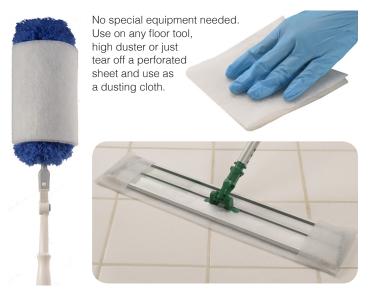

#### What tool can I use with BULLDOG?

These powerful disposable sheets can be used with any existing dusting tool! Whether you're currently using a floor dusting tool, a conventional dust mop, handheld duster or just cleaning by hand, BULLDOG removes more debris than traditional dusting methods.