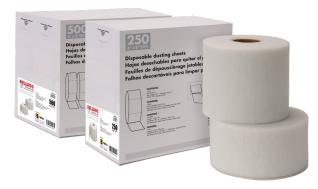

#### Available in two convenient sizes:

# 31870 6" x 5" Sheets (2 Rolls of 250 sheets each - total 500 sheets)

# 31871 6" x 8" Sheets (1 Roll of 250 sheets)

#### What sizes are available?

| Triple S<br>Item # | Sheet Size                       | Sheets/<br>Roll | Roll/<br>Case | Roll<br>Length |
|--------------------|----------------------------------|-----------------|---------------|----------------|
| 31871              | 6" x 8"<br>(152.4 mm x 203.2 mm) | 250             | 1             | 125'           |
| 31870              | 6" x 5"<br>(152.4 mm x 127 mm)   | 250             | 2             | 125'           |