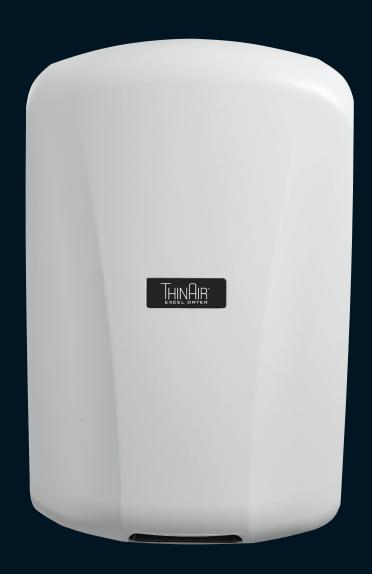

## ThinAir® ADA-COMPLIANT HAND DRYER

The ThinAir® Hand Dryer is a high-efficiency model that is surface-mounted and ADA-compliant. ThinAir dries hands in 15 seconds\*, uses 950 watts or less (as low as 300 watts) and has a slimmer profile to meet ADA compliance standards. The ThinAir Hand Dryer features adjustable speed and sound control, variable heat settings and a washable pre-filter.

## ThinAir® HAND DRYER

MODELS: TA - ABS -VOLTAGE (See Chart)

## TA-ABS

White Polymer (ABS)
With SanaFor™ Antimicrobial Additive