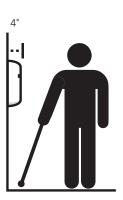

#### **FEATURES & BENEFITS**

- ✓ 15 Second Dry Time\*
- Wattage: 950 Watts (Heat On) -300 Watts (Heat Off)
- Meets 4" ADA protrusion guidelines to accommodate the visually impaired
- ✓ Adjustable Speed and Sound Controller
- ✓ Variable Heat High, Medium, Low
- ✓ Washable Pre-Filter
- 5-Year Limited Warranty

#### **ADA COMPLIANCE**

ADA guidelines state that fixtures mounted above 27" must not protrude more than 4" from the wall.

Maximum: 48" Recommended: 37"