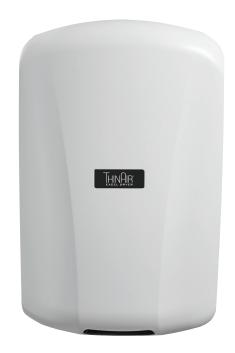

## ThinAir® HAND DRYER

MODELS: TA - ABS -VOLTAGE (See Chart)

## TA-ABS

White Polymer (ABS)
With SanaFor™ Antimicrobial Additive